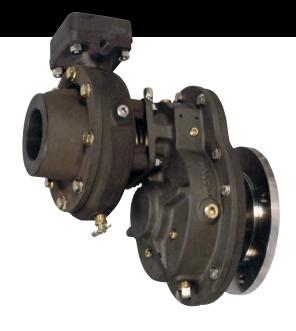

#### **Features**

- · Aluminum alloy casing
- · Aluminum alloy gear case
- Bronze impeller and wear rings
- Stainless steel impeller shaft
- 13T 16/32 involute spline
- Heat treated alloy steel helical gears
- · Ball bearing construction
- SAE "B" hydraulic drive adapter
- · Mounting angles
- · Mechanical seal
- 21/2" NPT suction
- 21/2" NPT flange on discharge

# Single Stage, Centrifugal, Hydraulic Driven, Gear Driven

#### 2-1/2AGH

250 gpm (946 L/M) @ 150 psi (10.3 bar) 175 gpm (662 L/M) @ 200 psi (13.8 bar) 125 gpm (473 L/M) @ 250 psi (17.2 bar)

darley.com/pumps 800.323.0244